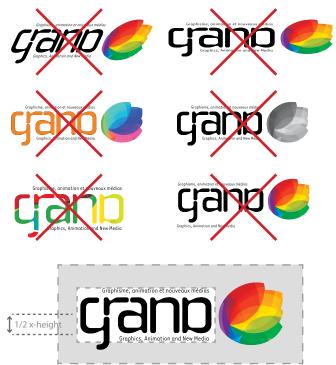

## LOGO & WORDMARK USAGE

The GRAND logo must be used in its complete and original format and colour palette:

- Logo or wordmark must not be cropped, skewed or otherwise altered.
- Avoid altering the logo colours or converting to grayscale. Use the GRAND wordmark for monochrome/grayscale applications.
- Avoid using the old colour logo/wordmark.

Logos must include a clear space around the logo equal to HALF the "x-height" of the word "GRAND".

Please keep this space between the logo and all other type, graphics, photos or the page edge.

Buffer Area